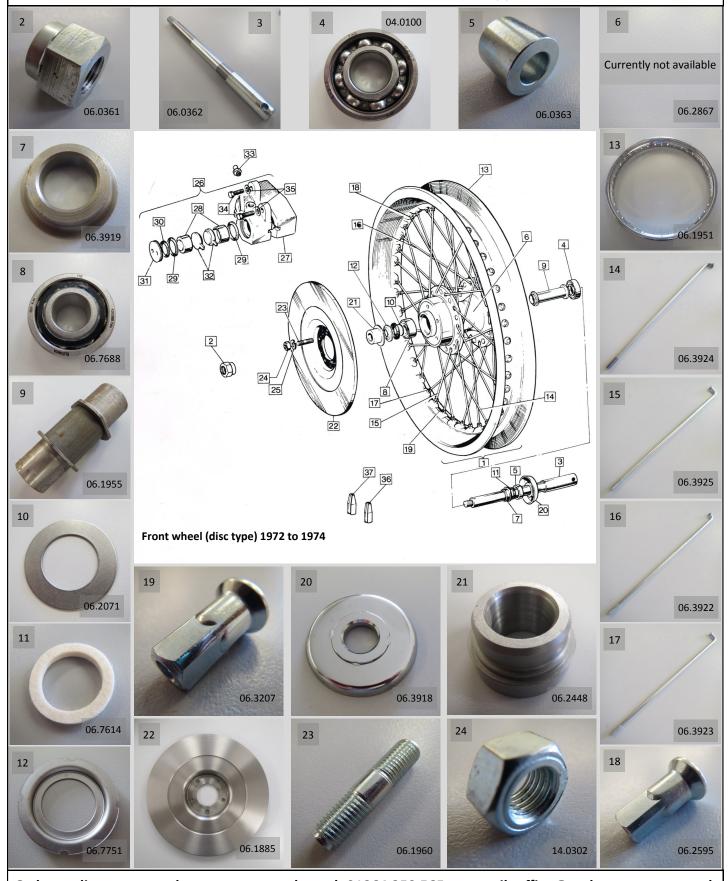

### INSIST ON GENUINE FACTORY PARTS PACKAGED WITH THIS LOGO

NORTON COMMANDO FRONT WHEEL (disc type 1972 to 1974)