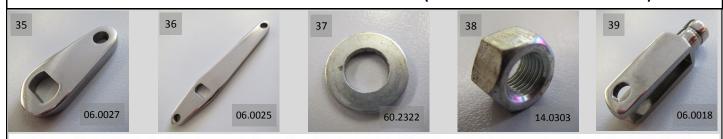

### INSIST ON GENUINE FACTORY PARTS PACKAGED WITH THIS LOGO

NORTON COMMANDO FRONT WHEEL (drum brake 1972 to 1973)

### INSIST ON GENUINE FACTORY PARTS PACKAGED WITH THIS LOGO

NORTON COMMANDO FRONT WHEEL (drum brake 1972 to 1973)

06.4620