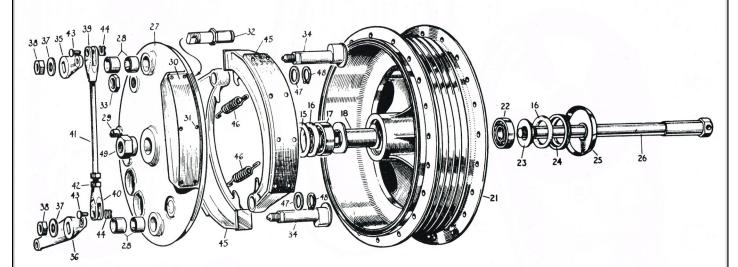

### INSIST ON GENUINE FACTORY PARTS PACKAGED WITH THIS LOGO

NORTON COMMANDO FRONT WHEEL (drum brake 1972 to 1973)

### INSIST ON GENUINE FACTORY PARTS PACKAGED WITH THIS LOGO

NORTON COMMANDO FRONT WHEEL (drum brake 1972 to 1973)

06.4620