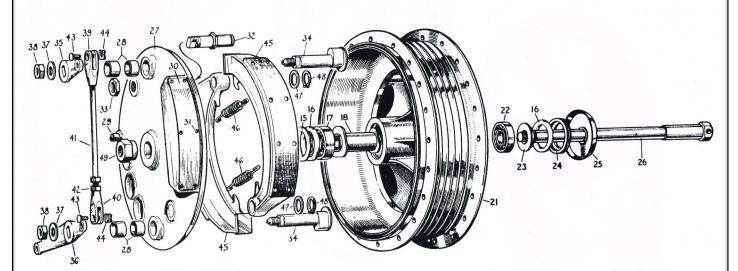

### INSIST ON GENUINE FACTORY PARTS PACKAGED WITH THIS LOGO

NORTON COMMANDO FRONT WHEEL (drum brake 1970 to 1971)