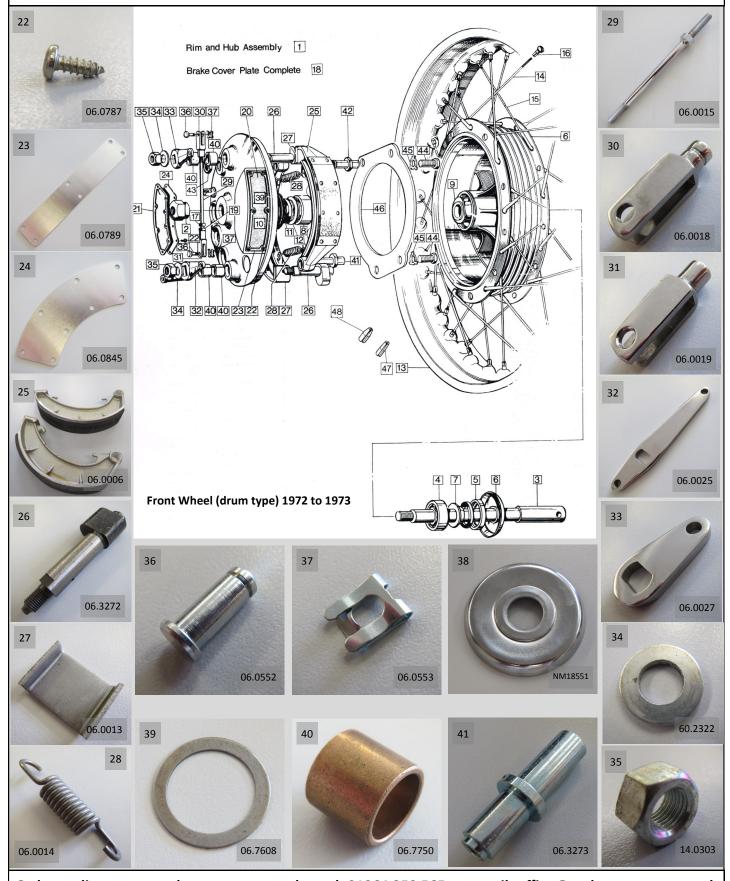

### INSIST ON GENUINE FACTORY PARTS PACKAGED WITH THIS LOGO

NORTON COMMANDO FRONT WHEEL (drum brake 1972 to 1973)

#### THE SOURCE

We are the <u>only</u> supplier of Commando & Dominator parts using the <u>original factory drawings</u>. Our products are mostly made in England and to original specification. We also offer Norton Rotary spares, factory service manuals and literature for **NORTON** and **TRIUMPH** motorcycles.

### INSIST ON GENUINE FACTORY PARTS PACKAGED WITH THIS LOGO

NORTON COMMANDO FRONT WHEEL (drum brake 1972 to 1973)

06.4620