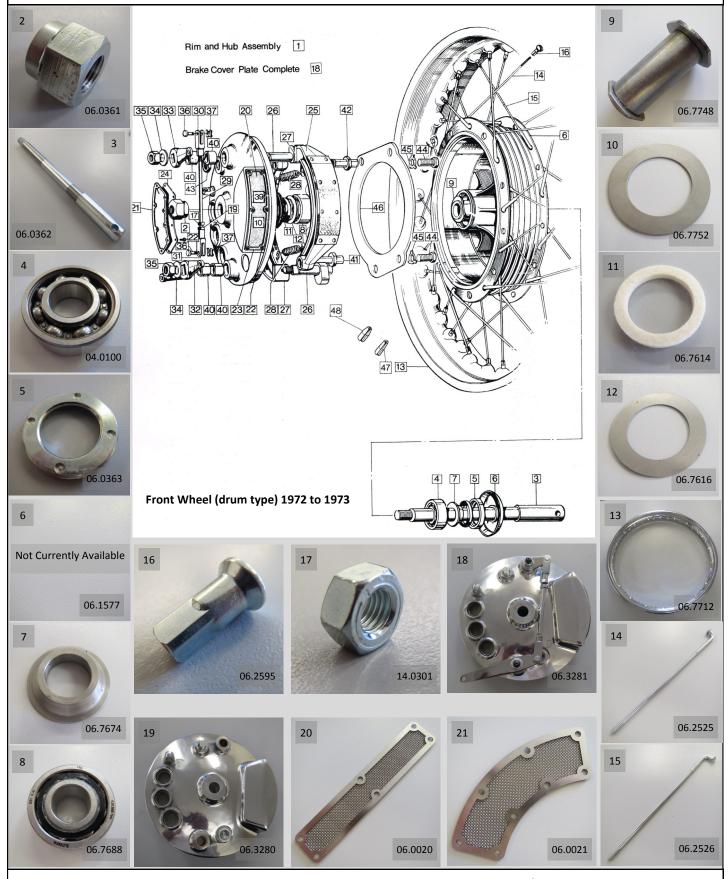

### INSIST ON GENUINE FACTORY PARTS PACKAGED WITH THIS LOGO

NORTON COMMANDO FRONT WHEEL (drum brake 1972 to 1973)

### INSIST ON GENUINE FACTORY PARTS PACKAGED WITH THIS LOGO

NORTON COMMANDO FRONT WHEEL (drum brake 1972 to 1973)

06.4620

#### INSIST ON GENUINE FACTORY PARTS PACKAGED WITH THIS LOGO

NORTON COMMANDO FRONT WHEEL (drum brake 1972 to 1973)