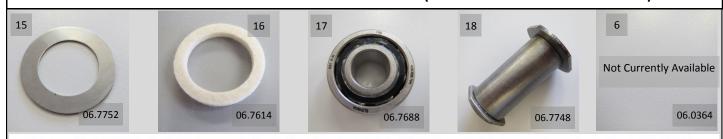

### INSIST ON GENUINE FACTORY PARTS PACKAGED WITH THIS LOGO

NORTON COMMANDO FRONT WHEEL (drum brake 1970 to 1971)