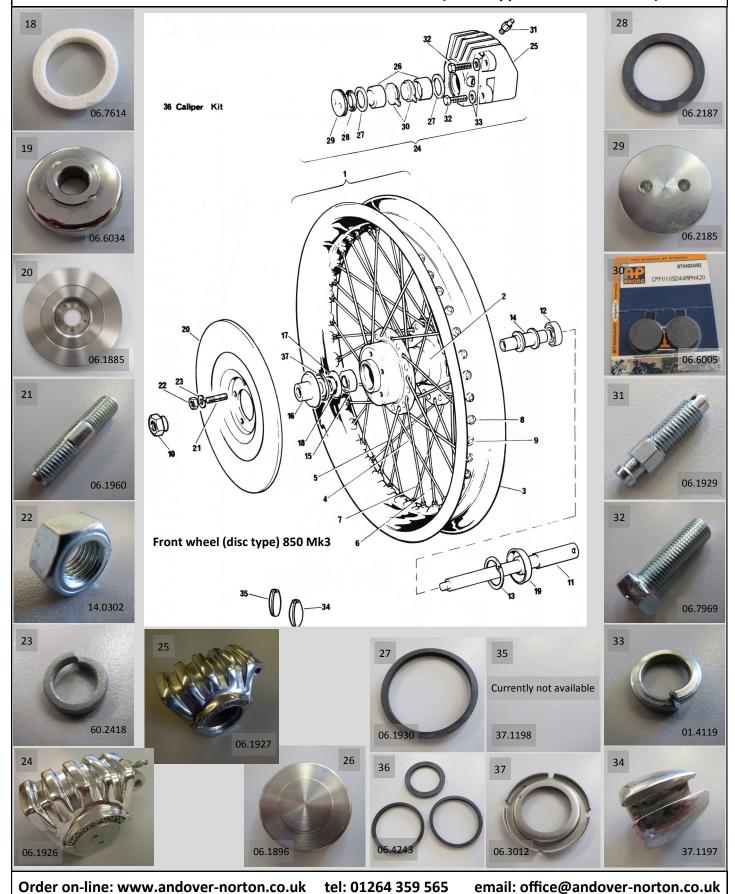

### INSIST ON GENUINE FACTORY PARTS PACKAGED WITH THIS LOGO

NORTON COMMANDO FRONT WHEEL (disc type 1975 850Mk3)

#### THE SOURCE

We are the <u>only</u> supplier of Commando & Dominator parts using the <u>original factory drawings</u>. Our products are mostly made in England and to original specification. We also offer Norton Rotary spares, factory service manuals and literature for **NORTON** and **TRIUMPH** motorcycles.