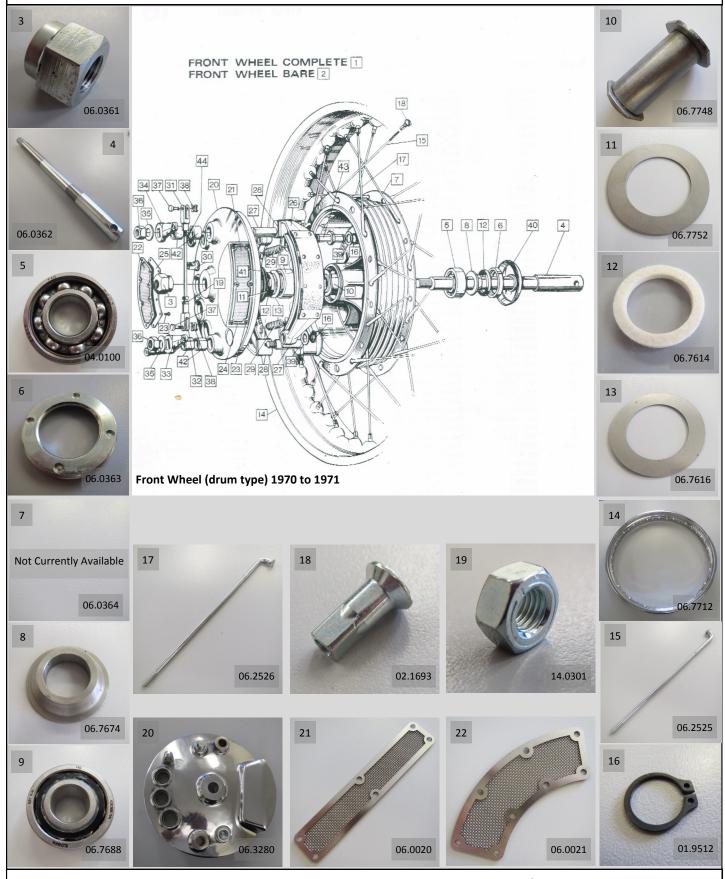

#### THE SOURCE

We are the <u>only</u> supplier of Commando & Dominator parts using the <u>original factory drawings</u>. Our products are mostly made in England and to original specification. We also offer Norton Rotary spares, factory service manuals and literature for **NORTON** and **TRIUMPH** motorcycles.

### INSIST ON GENUINE FACTORY PARTS PACKAGED WITH THIS LOGO

NORTON COMMANDO FRONT WHEEL (drum brake 1970 to 1971)