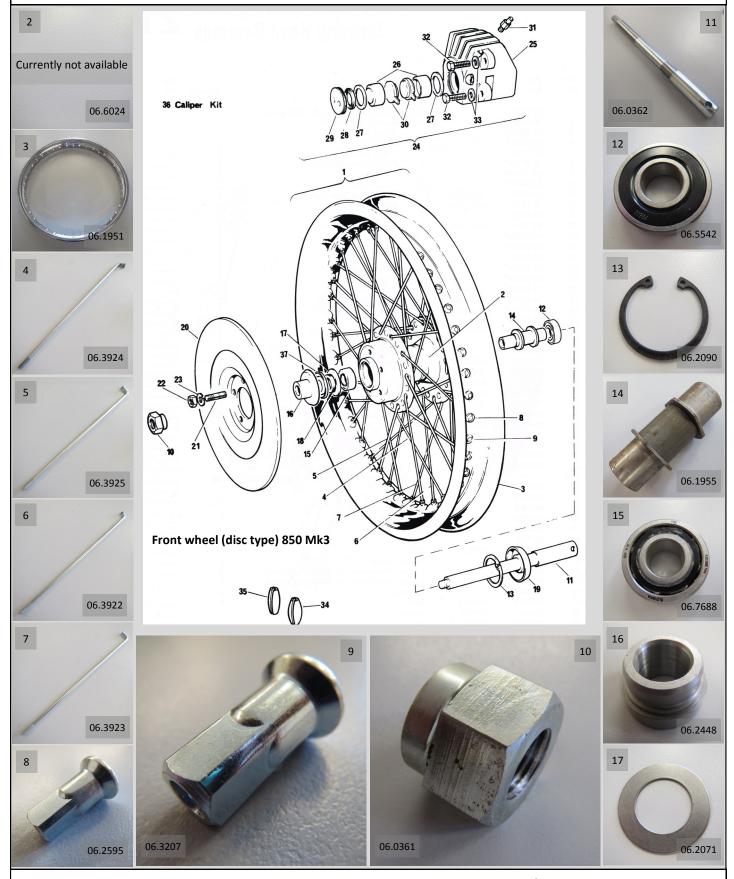

### INSIST ON GENUINE FACTORY PARTS PACKAGED WITH THIS LOGO

NORTON COMMANDO FRONT WHEEL (disc type 1975 850Mk3)

#### THE SOURCE

We are the <u>only</u> supplier of Commando & Dominator parts using the <u>original factory drawings</u>. Our products are mostly made in England and to original specification. We also offer Norton Rotary spares, factory service manuals and literature for **NORTON** and **TRIUMPH** motorcycles.