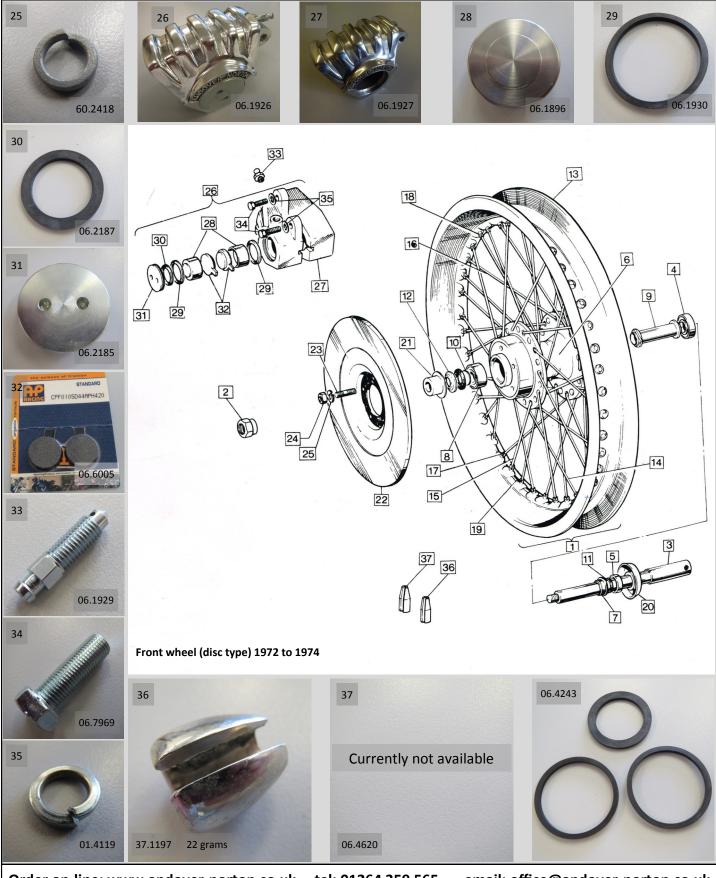

### INSIST ON GENUINE FACTORY PARTS PACKAGED WITH THIS LOGO

NORTON COMMANDO FRONT WHEEL (disc type 1972 to 1974)