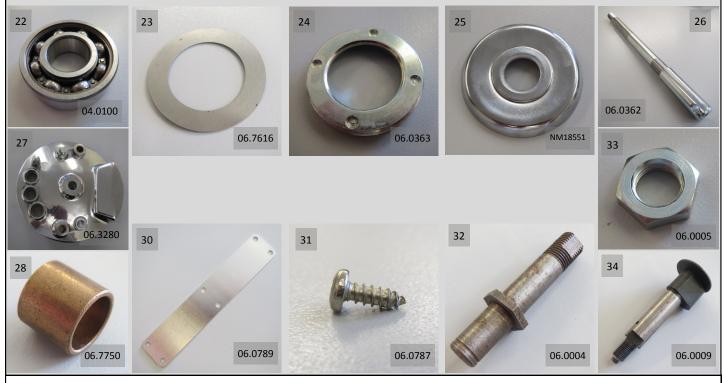

### INSIST ON GENUINE FACTORY PARTS PACKAGED WITH THIS LOGO

NORTON COMMANDO FRONT WHEEL (drum brake 1970 to 1971)