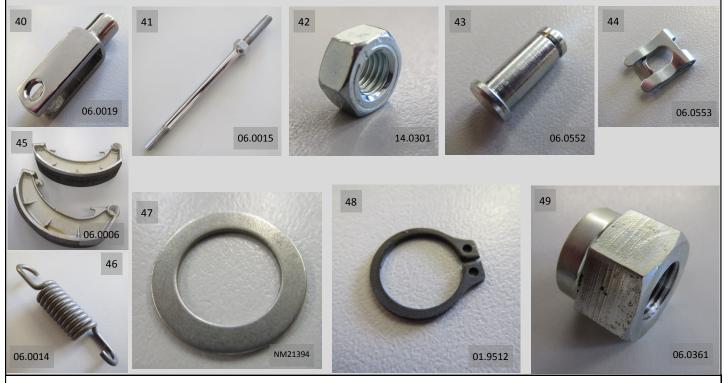

### INSIST ON GENUINE FACTORY PARTS PACKAGED WITH THIS LOGO

NORTON COMMANDO FRONT WHEEL (drum brake 1972 to 1973)

### INSIST ON GENUINE FACTORY PARTS PACKAGED WITH THIS LOGO

NORTON COMMANDO FRONT WHEEL (drum brake 1972 to 1973)

06.4620